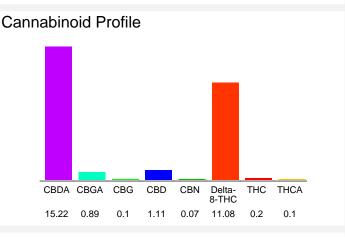

### Cannabinoid Profile by HPLC

**Total Cannabinoids** 

Marin Analytics, LLC 250 Bel Marin Keys Blvd, Suite D4 Novato, CA 94949

415-936-6477 / sarabiancalana1@gmail.com

Dara Giancal Sara Biancalana

Chief Scientist

Cannabinoid