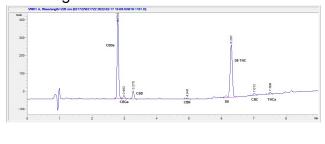

#### Chromatogram

### Sample 467-021722-008

Delta-8 GSC Flower

mg/g

Sample Submitted: 02-17-2022; Report Date: 02-17-2022

% wt