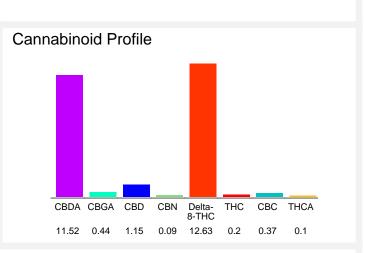

#### Cannabinoid Profile by HPLC

**Total Cannabinoids** 

CBDA 11.52 115.2 CBGA 0.44 4.4 CBD 1.15 11.5 CBN 0.09 0.9 Delta-8-THC 12.63 126.3 THC 0.2 2.0 CBC 0.37 3.7 THCA 0.1 1.0 **Total Cannabinoids** 26.50 265.0 Calculated THC Yield 0.29 2.88 **Calculated CBD Yield** 11.25 112.53 Calculated Maximum THC Yield = THC + 0.877 \* THCA Calculated Maximum CBD Yield = CBD + 0.877 \* CBDA