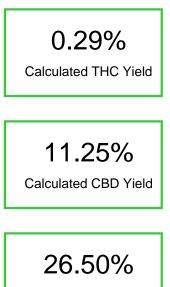

#### Cannabinoid Profile by HPLC

**Total Cannabinoids** 

CBDA 11.52 115.2 CBGA 0.44 4.4 CBD 1.15 11.5 CBN 0.09 0.9 Delta-8-THC 12.63 126.3 THC 0.2 2.0 CBC 0.37 3.7 THCA 0.1 1.0 **Total Cannabinoids** 26.50 265.0 Calculated THC Yield 0.29 2.88 **Calculated CBD Yield** 11.25 112.53 Calculated Maximum THC Yield = THC + 0.877 \* THCA Calculated Maximum CBD Yield = CBD + 0.877 \* CBDA