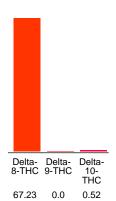

#### Cannabinoid Profile

### Cannabinoid Profile by HPLC

0.00%

Calculated Delta-9-THC Yield

0.00%

Calculated CBD Yield

67.75%

**Total Cannabinoids** 

| Cannabinoid                  | % wt  | mg/unit |
|------------------------------|-------|---------|
| Delta-8-THC                  | 67.23 | 2016.9  |
| Delta-9-THC                  | 0.0   | 0.0     |
| Delta-10-THC                 | 0.52  | 15.6    |
| Total Cannabinoids           | 67.75 | 2032.5  |
| Calculated Delta-9-THC Yield | 0.00  | 0.00    |
| Calculated CBD Yield         | 0.00  | 0.00    |