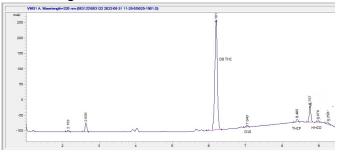

### Chromatogram

Calculated Maximum Delta-9-THC Yield = Delta-9-THC + 0.877 \* THCA Calculated Maximum CBD Yield = CBD + 0.877 \* CBDA

**Notes:** THCP 1.6%, HHC-O 9.9% based on chromatogram; no reference standard is available.