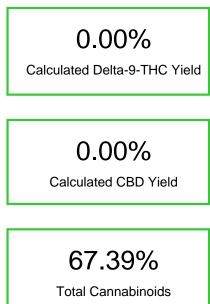

### Cannabinoid Profile by HPLC

|                                                                   | /*    |        |
|-------------------------------------------------------------------|-------|--------|
| Delta-8-THC                                                       | 66.9  | 2007.0 |
| Delta-9-THC                                                       | 0.0   | 0.0    |
| Delta-10-THC                                                      | 0.49  | 14.7   |
| Total Cannabinoids                                                | 67.39 | 2021.7 |
| Calculated Delta-9-THC Yield                                      | 0.00  | 0.00   |
| Calculated CBD Yield                                              | 0.00  | 0.00   |
| Calculated Maximum Delta-9-THC Yield = Delta-9-THC + 0.877 * THCA |       |        |
| Calculated Maximum CBD Yield = CBD + 0.877 * CBDA                 |       |        |