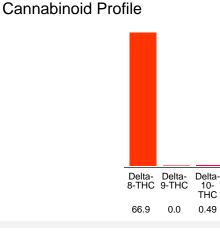

### Cannabinoid Profile by HPLC

|                                                                   | /*    |        |
|-------------------------------------------------------------------|-------|--------|
| Delta-8-THC                                                       | 66.9  | 2007.0 |
| Delta-9-THC                                                       | 0.0   | 0.0    |
| Delta-10-THC                                                      | 0.49  | 14.7   |
| Total Cannabinoids                                                | 67.39 | 2021.7 |
| Calculated Delta-9-THC Yield                                      | 0.00  | 0.00   |
| Calculated CBD Yield                                              | 0.00  | 0.00   |
| Calculated Maximum Delta-9-THC Yield = Delta-9-THC + 0.877 * THCA |       |        |
| Calculated Maximum CBD Yield = CBD + 0.877 * CBDA                 |       |        |