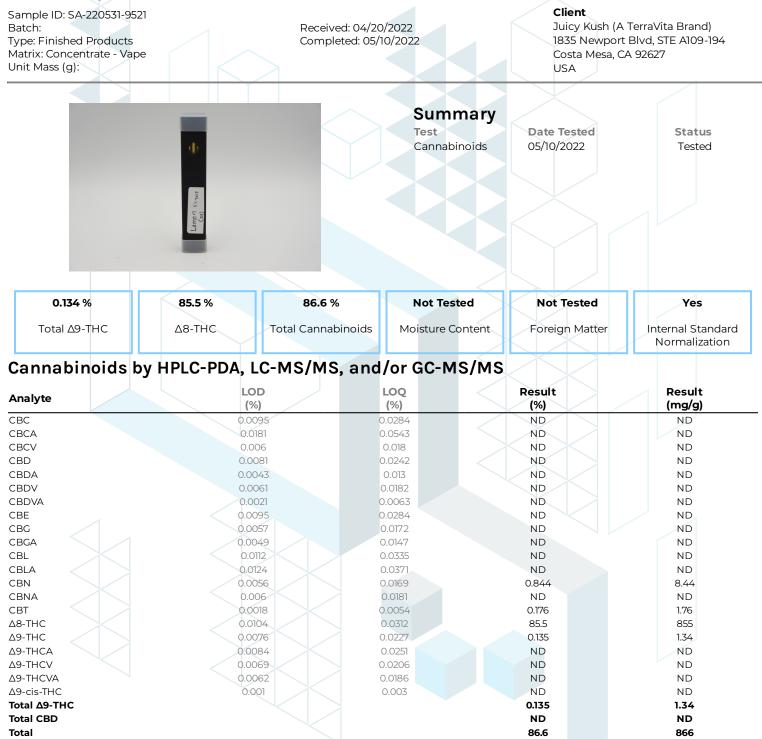

## Delta-8 Vape: Lemon Ice Cream Cake (Indica)

kca

ND = Not Detected; NT = Not Tested; LOD = Limit of Detection; LOQ = Limit of Quantitation; RL = Reporting Limit;  $\Delta$  = Delta; Total  $\Delta$ 9-THC =  $\Delta$ 9-THCA \* 0.877 +  $\Delta$ 9-THC; Total CBD = CBDA \* 0.877 + CBD;